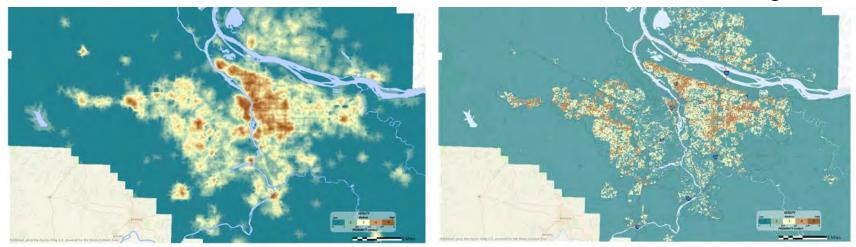

#### Populations of Color (Density per Acre)

#### Percent Change in Populations of Color (2000-2010)

Published using the Equity Atlas 2.0, powered by the Metro Context Tool