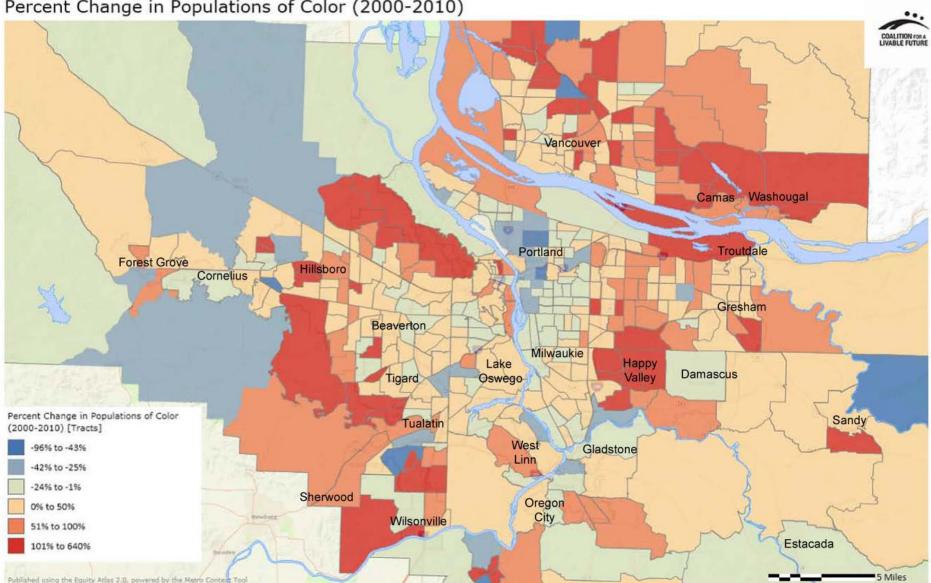

#### Percent Change in Populations of Color (2000-2010)

Published using the Equity Atlas 2.0, powered by the Metro Context Tool