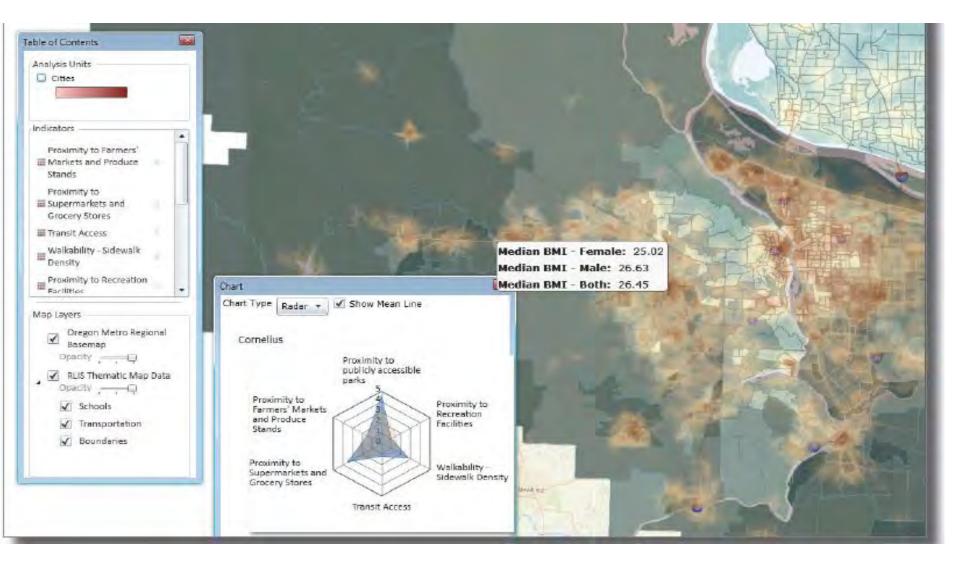

### Example of Atlas's Impact

#### Nature in the Neighborhoods Capital Grant Program

- Preventive Care
- Primary Care Facilities and Health Clinics
- Providers that Accept Medicaid and Medicare

- Body Mass Index
- Birth Outcomes
- Asthma
- Diabetes
- Cardiovascular Disease

### Health Care

#### Health Outcomes